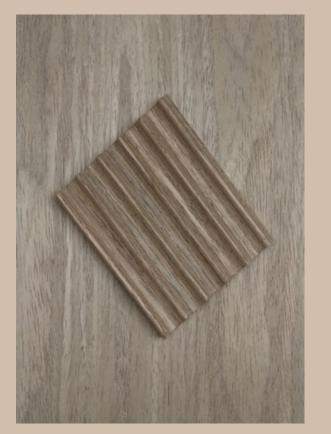

WHITE OAK CROWN 2021.002

**TEAK CROWN 2021.003** 

**WALNUT CROWN 2021.004** 

DYED OAK Q/C SILVER 2021.005

DYED OAK GRAIN DESINGER 2021.006

DYED OAK CROWN 2021.007

DYED OAK CROWN 2021.008

DYED OAK CROWN 2021.009

DYED OAK Q/C 2021.010

WALNUT Q/C 2021.011

MACASSAR EBONY 2021.012

**SWISS EBONY 2021.013** 

DYED OAK Q/C 2021.015

TEAK Q/C 2021.017

WALNUT 2021.014

DYED OAK DARK GREY 2021.016