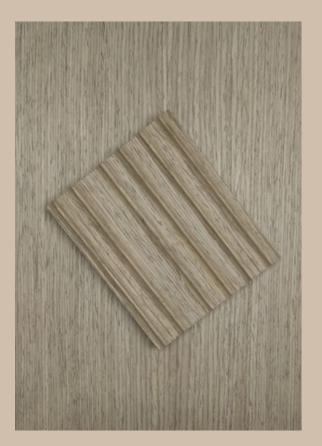

DYED OAK Q/C 2021.010

WALNUT Q/C 2021.011

MACASSAR EBONY 2021.012

**SWISS EBONY 2021.013** 

DYED OAK Q/C 2021.015

TEAK Q/C 2021.017

WALNUT 2021.014

DYED OAK DARK GREY 2021.016